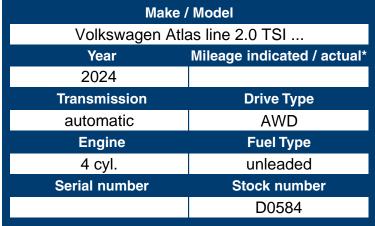

Date : \_

## Volkswagen de l'Estrie

4465 boul. Bourque Sherbrooke J1N 1S4

1819569-9111





**EQUIPMENTS SALE PRICE** 

Plus tax.

## Owner and prior usage

The following business or public organization leased or owned this vehicle long term :

This vehicle was previously used for :

The dealer will supply upon request the name and phone number of the last owner.

|                                                                                                                                                     | Category                                                                                                                                                                                                                              |
|----------------------------------------------------------------------------------------------------------------------------------------